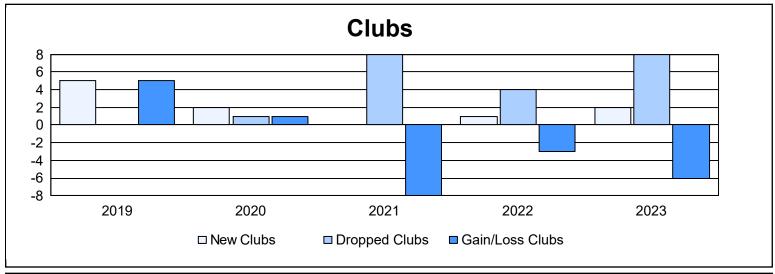

District 115CS As of June 2023 Cumulative

| Year      | New<br>Clubs | Dropped<br>Clubs | Gain/<br>Loss<br>Clubs | New<br>Members | Charter<br>Members | Reinstate<br>Members | Transfer<br>Members | Total<br>Member<br>Added | Total<br>Members<br>Dropped | Gain/<br>Loss<br>Members |
|-----------|--------------|------------------|------------------------|----------------|--------------------|----------------------|---------------------|--------------------------|-----------------------------|--------------------------|
| 2018-2019 | 5            | 0                | 5                      | 266            | 112                | 1                    | 15                  | 394                      | 180                         | 214                      |
| 2019-2020 | 2            | 1                | 1                      | 53             | 85                 | 25                   | 5                   | 168                      | 252                         | -84                      |
| 2020-2021 | 0            | 8                | -8                     | 40             | 23                 | 2                    | 3                   | 68                       | 252                         | -184                     |
| 2021-2022 | 1            | 4                | -3                     | 86             | 68                 | 1                    | 11                  | 166                      | 238                         | -72                      |
| 2022-2023 | 2            | 8                | -6                     | 96             | 43                 | 16                   | 14                  | 169                      | 196                         | -27                      |
| Average   | 2            | 4                | -2                     | 108            | 66                 | 9                    | 10                  | 193                      | 224                         | -31                      |